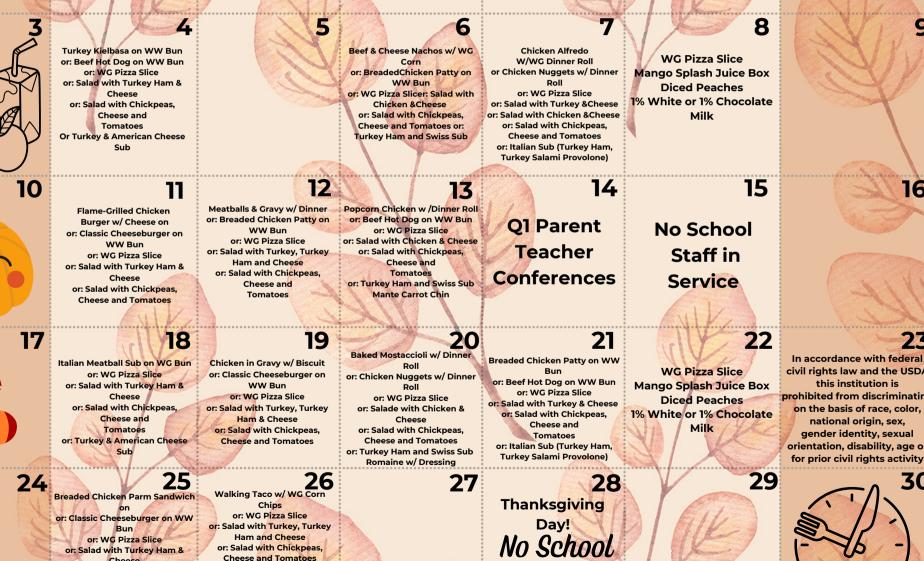

#### 23

|    |                                                                                                                                                                                        |                                                                                                                                    |                                                                                                                                                                    |                                                                                                                                   |                                                                                                                                                                        | 6.6                                                       |
|----|----------------------------------------------------------------------------------------------------------------------------------------------------------------------------------------|------------------------------------------------------------------------------------------------------------------------------------|--------------------------------------------------------------------------------------------------------------------------------------------------------------------|-----------------------------------------------------------------------------------------------------------------------------------|------------------------------------------------------------------------------------------------------------------------------------------------------------------------|-----------------------------------------------------------|
| 3  | 4<br>Cocoa Puffs Cereal<br>or Golden Grahams<br>Giant Vanilla Goldfish<br>Diced Peaches<br>100% Fruit Punch<br>Juice<br>1% White Milk or 1%<br>Chocolate Milk                          | 5<br>No School<br>Staff in<br>Service<br>Election Day!                                                                             | 6<br>WG Bagel w/ Cream<br>Cheese<br>or: WG Frosted Fudge<br>Poptart<br>Fresh Gala Apple<br>100% Grape Juice Box<br>1% White Milk or 1%<br>Chocolate Milk           | 7<br>Jumbo Waffle<br>Turkey Sausage<br>Mixed Berry Applesauce<br>Cup<br>100% Apple Juice<br>1% White Milk or 1%<br>Chocolate Milk | 8<br>WG Goody Ring<br>or: WG Bagel w/Cream<br>Cheese<br>Fresh Banana<br>100% Apple Juice<br>1% White Milk or 1%<br>Chocolate                                           |                                                           |
|    | 11<br>Blueberry Nutri-grain Bar<br>or: Strawberry Nutri-grain<br>Bar<br>Giant Vanilla Goldfish<br>Pineapple Tidbits<br>100% Fruit Punch Juice<br>1% White Milk or 1%<br>Chocolate Milk | French Loast Sticks                                                                                                                | 13<br>WG Frosted Fudge<br>Poptart<br>or: WG Bagel w/Cream<br>Cheese<br>Fresh Gala Apple<br>100% Orange Tangerine<br>Juice<br>1% White Milk or 1%<br>Chocolate Milk | 14<br>Q1 Parent<br>Teacher<br>Conferences                                                                                         | 15<br>No School<br>Staff in<br>Service                                                                                                                                 | In ac<br>civ<br>US<br>discr<br>of<br>ge<br>orien<br>for p |
| 17 | 28<br>Cinnamon Toast Crunch<br>Cereal<br>or: Raisin Bran Bowl<br>Giant Vanilla Goldfish<br>Fresh Orange<br>100% Orange Tangerine<br>Juice<br>%1 White Milk or 1%<br>Chocolate Milk     | 19<br>Jumbo Waffle<br>Turkey Sausage<br>Diced Peach Cup<br>100% Orange-Tangerine<br>Juice<br>1% White Milk or 1%<br>Chocolate Milk | 20<br>WG Bagel w/ Cream<br>cheese<br>or: WG Frosted<br>Cinnamon Poptart<br>Fresh Gala Apple<br>100% Apple Juice<br>1% White Milk or 1%<br>Chocolate Milk           | 21<br>French Toast Sticks<br>w/ Syrup<br>Cinnamon Applesauce<br>Cup<br>100% Apple Juice<br>1% White Milk or 1%<br>Chocolate Milk  | 22<br>WG Apple Roll<br>or: Honey Wheat Bagel<br>with Cream Cheese<br>Cinnamon Toast<br>Fresh Banana<br>100% Fruit Punch Juice<br>1% White Milk or 1%<br>Chocolate Milk |                                                           |
| 24 | 25<br>Trix Cereal Bowl<br>or: Lucky Charms<br>Giant Vanilla Goldfish<br>Pineapple Tidbits<br>100% Apple Juice<br>1% White Milk or 1%                                                   | 26<br>WG Pancake<br>Turkey Sausage<br>Mixed Fruit Cup<br>100% Orange-Tangerine<br>Juice<br>1% White Milk or 1%                     | 27                                                                                                                                                                 | 28<br>Thanksgiving<br>Day!<br>No School                                                                                           | 29                                                                                                                                                                     | A A                                                       |